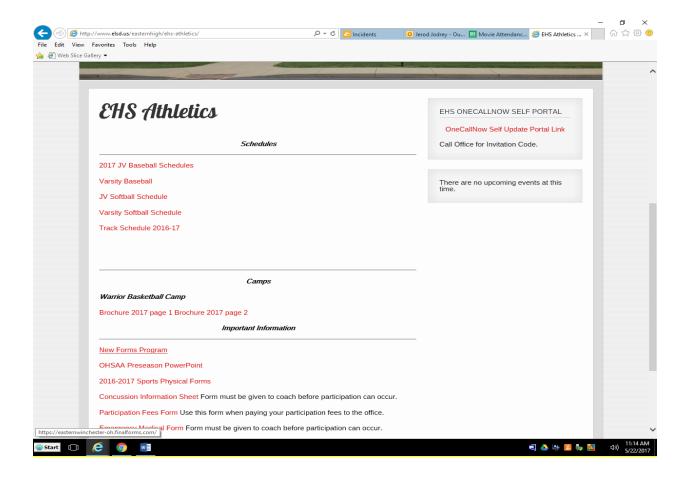

1.Click on "Buildings" on the school website and select "Eastern High School"

2.On the HS page select "EHS Athletics"

3. On the Athletics page click on "New Forms Program"

4. This will take you to the Create Account and Login Page. Click on New Account and create your account.