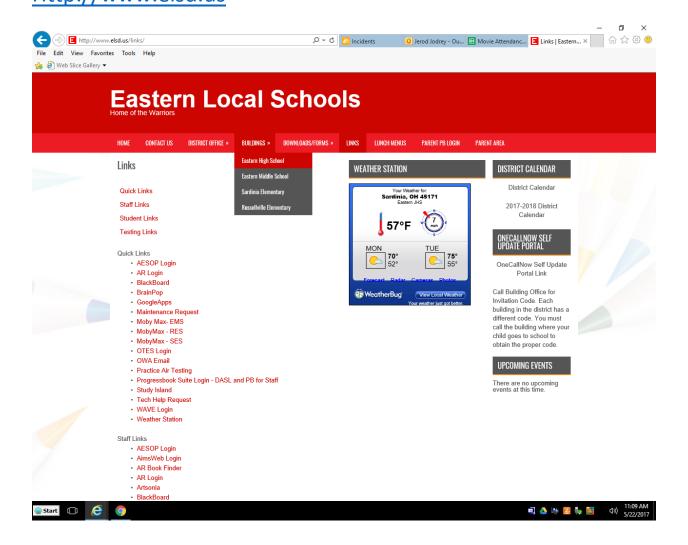

1.Click on "Buildings" on the school website and select "Eastern High School"

2.On the HS page select "EHS Athletics"

3. On the Athletics page click on "New Forms Program"

4. This will take you to the Create Account and Login Page. Click on New Account and create your account.