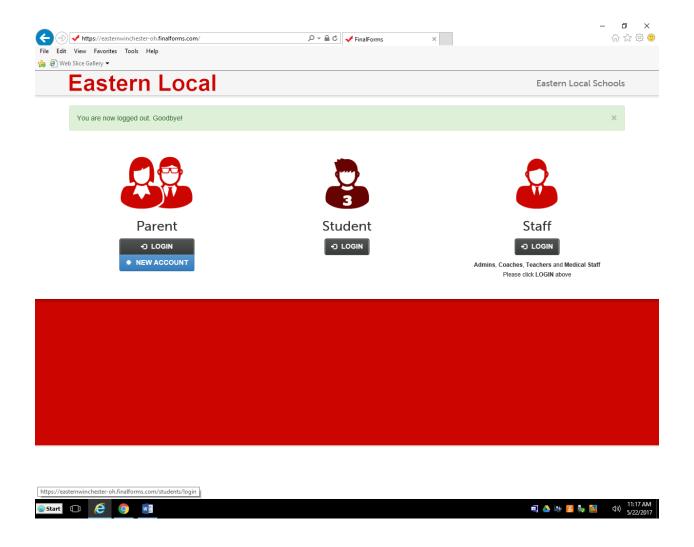

1.Click on "Buildings" on the school website and select "Eastern High School"

2.On the HS page select "EHS Athletics"

3. On the Athletics page click on "New Forms Program"

4. This will take you to the Create Account and Login Page. Click on New Account and create your account.